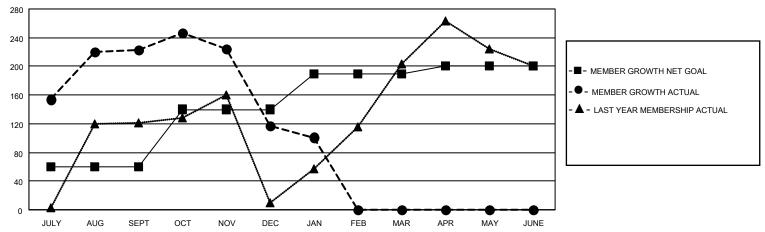

## GOALS AND ACTUAL MEMBERS CUMULATIVE

| DROPPED CLUBS: 3 |     | 57 CLUBS OF 111 ADDED 1 OR<br>MORE NEW MEMBERS | GENDER DISTRIBUTION                |                                  |  |
|------------------|-----|------------------------------------------------|------------------------------------|----------------------------------|--|
|                  |     |                                                | MALE<br>FEMALE                     | 2,477 (59.22%)<br>1,706 (40.78%) |  |
| DROPPED MEMBERS  |     |                                                | NON BINARY<br>PREFER NOT TO ANSWER | 0 (0.00%)<br>0 (0.00%)           |  |
| DECEASED         | 4   |                                                | THE ENTION TO MOWER                | 0 (0.0070)                       |  |
| CLUB CANCELLED   | 60  | CLICK HERE FOR CUMULATIVE                      | TOTAL FAMILY UNIT MEMBERS          | 3,202                            |  |
| OTHER            | 205 | MEMBERSHIP DATA                                |                                    |                                  |  |
| TOTAL            | 269 |                                                | FAMILY MEMBERS PAYING HAI          | LF DUES 1,772                    |  |
|                  |     |                                                |                                    |                                  |  |

## MONTHLY MEMBERSHIP PROGRESS REPORT

LOCATION INDIA District 3234H1 Results as of: 1/31/2023

| Clubs RESULTS FOR 2022-2023 |   |   |   | Members RESULTS FOR 2022-2023 |    |     |     |
|-----------------------------|---|---|---|-------------------------------|----|-----|-----|
|                             |   |   |   |                               |    |     |     |
| JULY/AUG/SEPT               | 2 | 2 | 0 | JULY/AUG/SEPT                 | 60 | 307 | 68  |
| OCT/NOV/DEC                 | 1 | 2 | 3 | OCT/NOV/DEC                   | 80 | 65  | 171 |
| JAN/FEB/MAR                 | 1 | 0 | 0 | JAN/FEB/MAR                   | 50 | 14  | 30  |
| APR/MAY/JUNE                | 1 | 0 | 0 | APR/MAY/JUNE                  | 10 | 0   | 0   |