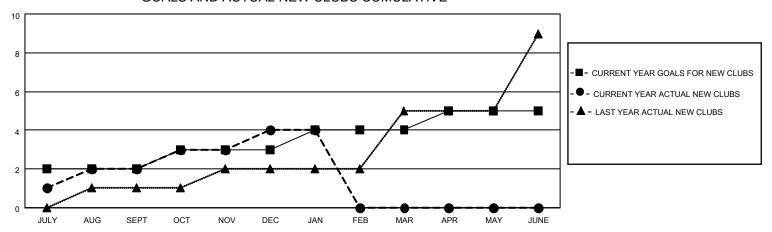

## GOALS AND ACTUAL NEW CLUBS CUMULATIVE

## MONTHLY MEMBERSHIP PROGRESS REPORT

LOCATION INDIA District 3234H1 Results as of: 1/31/2023

| Clubs RESULTS FOR 2022-2023 |   |   |   | Members RESULTS FOR 2022-2023 |    |     |     |
|-----------------------------|---|---|---|-------------------------------|----|-----|-----|
|                             |   |   |   |                               |    |     |     |
| JULY/AUG/SEPT               | 2 | 2 | 0 | JULY/AUG/SEPT                 | 60 | 307 | 68  |
| OCT/NOV/DEC                 | 1 | 2 | 3 | OCT/NOV/DEC                   | 80 | 65  | 171 |
| JAN/FEB/MAR                 | 1 | 0 | 0 | JAN/FEB/MAR                   | 50 | 14  | 30  |
| APR/MAY/JUNE                | 1 | 0 | 0 | APR/MAY/JUNE                  | 10 | 0   | 0   |